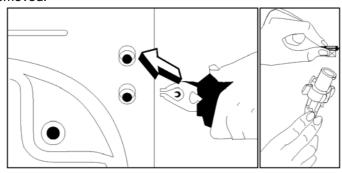

#### REMOVAL OF TRANSPORTATION SCREWS

- Transportation screws, which are located at the back of the machine, must be removed before running the machine.
- Loosen the screws by rotating counterclockwise by a suitable wrench.
   (DIAGRAM-1)
- Remove the screws by pulling them.(DIAGRAM-2)
- The plastic parts located in the interior part of your machine will fall down under the device.
- Lift your machine up slightly, pick up the plastic parts(2 persons recommended).
- If all of the plastic parts of screw groups have not fallen down; open the door of your machine, move the drum until all plastic parts fall down. Collect the parts that have fallen to the floor. There are two plastic parts per screw.
- To the holes where the transport screws have been removed, insert the plastic transport screw caps found in the accessories bag. (DIAGRAM-3)
- The transportation screws, that have been removed from the machine should be kept for any other transportation necessities.

**DIAGRAM-1** 

DIAGRAM-2

DIAGRAM-3